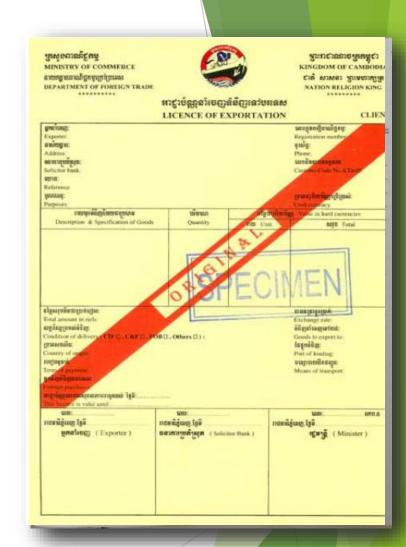

- Law of Forestry (Act.25, 52, 72, 73, 75), Customs Law and other regulations;
  - . Quota of Imp-Exp (Q/I, Q/E)
  - . License of Imp-Exp (L/I, L/E)
  - . Permit to transport of FP & by-Pro for Imp-Exp (PC-IMEX)
  - . Permit to transport of Goods
- > Sub-decree No.131អនក្រ .បក/28th Nov 2006
- Providing the original legal documents